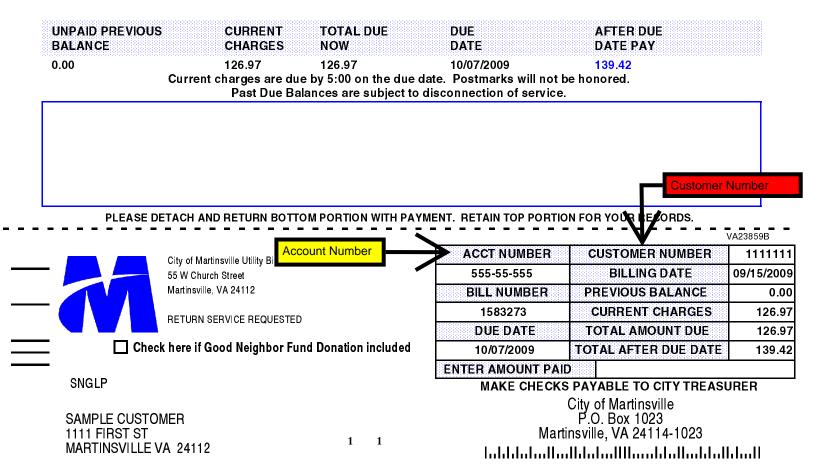

| 55 W Chu                 | Custom<br>Custom<br>artinsville Utility<br>Irch Street<br>Ile, VA 24112 | er Number         |                    | IOUT LI<br>Phone (27 | MITS<br>76) 403-5146<br>1) 402- <del>5179</del> | Account Num    | OFFICE HOURS:<br>۱ <mark>ber</mark> 8:30 a.m 5:00 p.m.<br>Monday - Friday                 | 1 |
|--------------------------|-------------------------------------------------------------------------|-------------------|--------------------|----------------------|-------------------------------------------------|----------------|-------------------------------------------------------------------------------------------|---|
| SERVIC<br>PERIOD         |                                                                         | # OF<br>DAYS      | CUSTOMER<br>NUMBER | ACCOUNT              | CUSTOMER                                        |                | SERVICE<br>ADDRESS                                                                        |   |
| 08/05/2009-09/03/2009 29 |                                                                         | 1111111           | 555-55-555         | SAMPLE CUS           | TOMER                                           | 111 FIRST ST   |                                                                                           |   |
| SERVIC<br>TYPE           |                                                                         | REVIOUS<br>EADING | PRESENT<br>READING | CON                  | ISUMPTION                                       | CHARGES        | USAGE<br>HISTORY                                                                          |   |
|                          | WATER<br>SEWER                                                          | 3079              | 3081               |                      | 2<br>2                                          | 33.78<br>34.56 | 29<br>19<br>10<br>0<br>0<br>0<br>11<br>11<br>11<br>11<br>11<br>11<br>11<br>11<br>11<br>11 |   |
| Ŷ                        | ELECTRIC<br>DUSK-TO-DA                                                  | 8555<br>WN        | 8573               |                      | 180                                             | 25.98<br>13.81 |                                                                                           |   |
|                          | GARBAGE                                                                 |                   |                    |                      |                                                 | 16.25          | S O N D J F M A M J J A S                                                                 |   |
|                          | UTILITY TAX                                                             |                   |                    |                      |                                                 | 2.59           |                                                                                           |   |